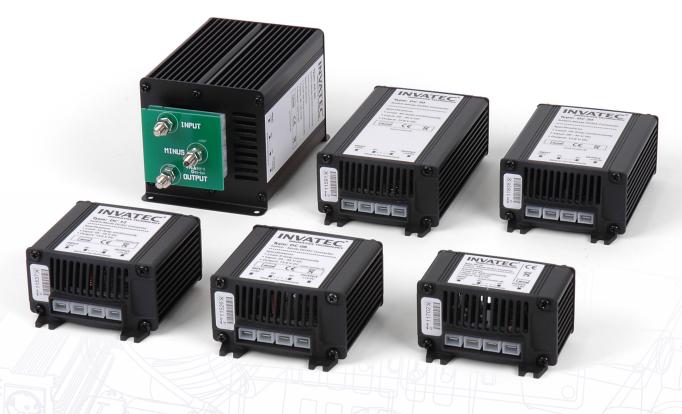

## **INVATEC DC series**

INVATEC DC-DC converters are real switchmode converters, that is, almost lossless convertion, compared with the very inexpensive voltage dividers, which devotes all power as heat, thereby also use much power.

INVATEC DC-DC converters are protected against overload and overheating.

All with 6.3 mm spade connector, except DC60 witch are  $\emptyset$ 6 mm bolts.

## FEATURES

- Easy mounting
- Efficiency is better than 85%.
- Max. 2 converters in parallel
- Humidity, max. 95% non condensing
- Overload protection up to short-circuit
- Overheating output voltage reduction
- Overvoltage Transient protection by Varistor
- Casework, Anodized aluminium
- Warranty is 2 years

|                                                                |                           |        | JKALING |               |               |                           |
|----------------------------------------------------------------|---------------------------|--------|---------|---------------|---------------|---------------------------|
| Model                                                          | DC 05                     | DC 08  | DC 12   | DC 20         | DC 30         | DC 60                     |
| Current (A)                                                    | 5.5A                      | 8A     | 12A     | 20A           | 30A           | 60A                       |
| Input (Vdc)                                                    | 20 - 35V                  |        |         |               |               |                           |
| Output (Vdc)                                                   | 13.2V                     |        |         | 13.8V         |               |                           |
| Efficiency @ full load (%)                                     | 90%                       |        |         |               |               |                           |
| Off-load current (mA)                                          | <5 mA                     |        |         | <25 mA <50 mA |               |                           |
| Operating temperature (°C)                                     | -20° – +40°               |        |         |               |               |                           |
| Ambiant temp. (20°) increase<br>after minutes @ full load (°C) | 30°C                      |        |         |               |               |                           |
| Cooling                                                        | Convection                |        |         |               | Fan           | 2 × Fan                   |
| Dimensions HxWxD (mm)                                          | 49 × 88 × 68 49 × 98 × 88 |        |         | 49 × 88 × 126 | 49 × 88 × 151 | $151 \times 88 \times 98$ |
| Weight (gr)                                                    | 170g                      | 250g   | 260g    | 480g          | 600g          | 1.2 Kg                    |
|                                                                |                           | Co.Ami |         |               |               |                           |