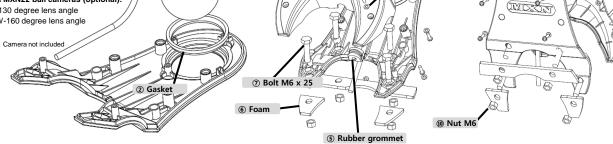

### Camera Installation

- Roof mount bracket
- Gasket for camera
- Fixation holder for camera

### Accessories

- Screw T3 x 10 - Flat Washer (for T3 x 10) (8) - Bolt M6 x 25 (4) - Nut M6 (4)
- Screw M4 x 24 (4) - Foam set (1)
- Rubber grommet (1)

### ■ Compatible MXN22 ball cameras (optional):

- MXN22C-130 degree lens angle
- MXN22CW-160 degree lens angle

9 Screw T3 x 10

MOSONI

- · Make sure in advance that there is enough free space available at the inside of the vehicle's roof before you drill any holes from the outside.
- · Install the bracket's bottom plate at a suitable position on the vehicle's roof.
- · Before fixing the fixation holder, adjust the camera's viewing direction (max. 22.5 degree forwards or max. 22.5 degree backwards) into the required camera picture at the monitor.

3 Flat Washer

(For T3 x 10)

· Then run the camera cable through the rubber grommet (in organic lines) and close the bracket's top housing part carefully.