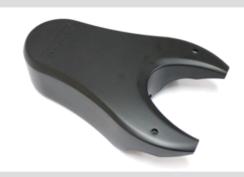

### Camera Installation

- Roof mount bracket
- Gasket for camera
- Fixation holder for camera