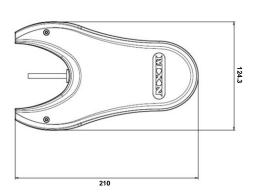

Nut M6 (4)
- Screw M4 x 24 (4) - Foam set (1)
- Rubber grommet (1)

### ■ Compatible MXN22 ball cameras (optional):

- MXN22C-130 degree lens angle
- MXN22CW-160 degree lens angle



9 Screw T3 x 10

MOSONI

- · Make sure in advance that there is enough free space available at the inside of the vehicle's roof before you drill any holes from the outside.
- · Install the bracket's bottom plate at a suitable position on the vehicle's roof.
- · Before fixing the fixation holder, adjust the camera's viewing direction (max. 22.5 degree forwards or max. 22.5 degree backwards) into the required camera picture at the monitor.

3 Flat Washer

(For T3 x 10)

· Then run the camera cable through the rubber grommet (in organic lines) and close the bracket's top housing part carefully.

### Dimensions