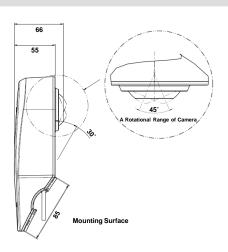

ut M6 (4)
- Screw M4 x 24 (4) - Foam set (1)
- Rubber grommet (1)

### ■ Compatible MXN22 ball cameras (optional):

- MXN22C-130 degree lens angle
- MXN22CW-160 degree lens angle



9 Screw T3 x 10

MOSONI

- · Make sure in advance that there is enough free space available at the inside of the vehicle's roof before you drill any holes from the outside.
- · Install the bracket's bottom plate at a suitable position on the vehicle's roof.
- · Before fixing the fixation holder, adjust the camera's viewing direction (max. 22.5 degree forwards or max. 22.5 degree backwards) into the required camera picture at the monitor.

3 Flat Washer

(For T3 x 10)

· Then run the camera cable through the rubber grommet (in organic lines) and close the bracket's top housing part carefully.

### Dimensions